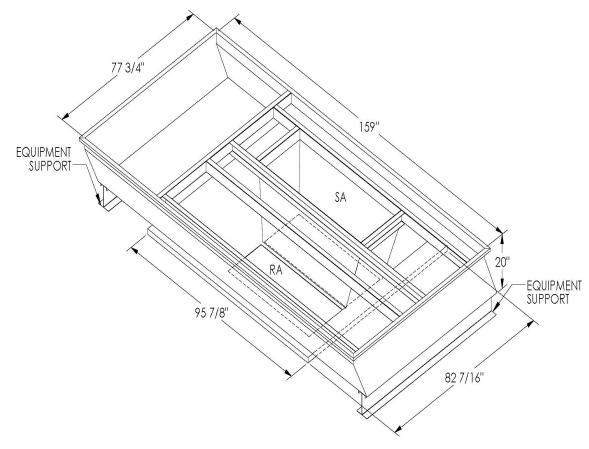

## CAMBRIDGEPORT STRONGLY RECOMMENDS CONFIRMING THE DIMENSIONS ON THIS SUBMITTAL

CURB ADAPTERS ARE BASED ON UNIT MANUFACTURERS STANDARD CURB DIMENSIONS.
CAMBRIDGEPORT CANNOT BE RESPONSIBLE FOR ANY DEVIATIONS FROM FACTORY DIMENSIONS OR INCORRECT MODEL NUMBERS.