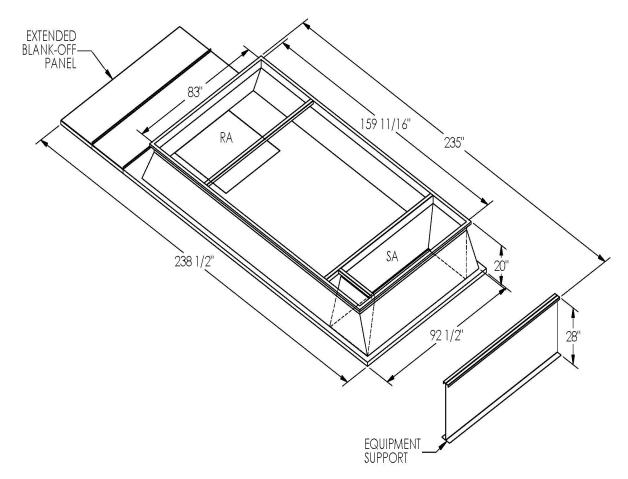

## CAMBRIDGEPORT STRONGLY RECOMMENDS CONFIRMING THE DIMENSIONS ON THIS SUBMITTAL

CURB ADAPTERS ARE BASED ON UNIT MANUFACTURERS STANDARD CURB DIMENSIONS.
CAMBRIDGEPORT CANNOT BE RESPONSIBLE FOR ANY DEVIATIONS FROM FACTORY DIMENSIONS OR INCORRECT MODEL NUMBERS.