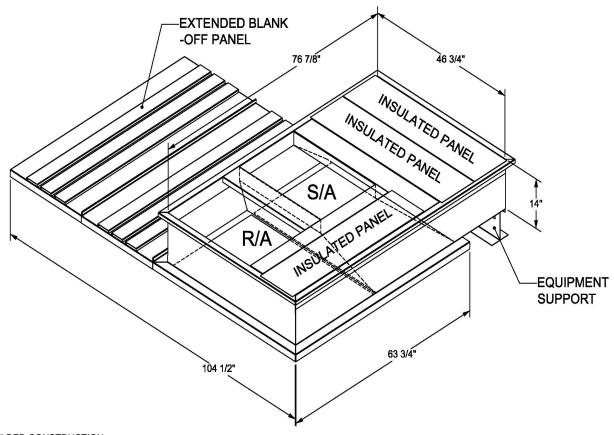

## Cambridgeport

| SUBMITTAL | Part Number |
|-----------|-------------|
|           | 2002387     |

ONE PIECE WELDED CONSTRUCTION

FACTORY INSTALLED SUPPLY TRANSITIONS

FULLY INSULATED

**FEATURES** 

DESIGNED FOR EVEN WEIGHT DISTRIBUTION

FABRICATED OF HEAVY GAUGE G90 GALVANIZED STEEL

ALL WELDS SPRAYED WITH GALVANIZING COMPOUND

GASKET PROVIDED FOR UNIT TO ADAPTER SEALING

## CAMBRIDGEPORT STRONGLY RECOMMENDS CONFIRMING THE DIMENSIONS ON THIS SUBMITTAL

CURB ADAPTERS ARE BASED ON UNIT MANUFACTURERS STANDARD CURB DIMENSIONS.
CAMBRIDGEPORT CANNOT BE RESPONSIBLE FOR ANY DEVIATIONS FROM FACTORY DIMENSIONS OR INCORRECT MODEL NUMBERS.