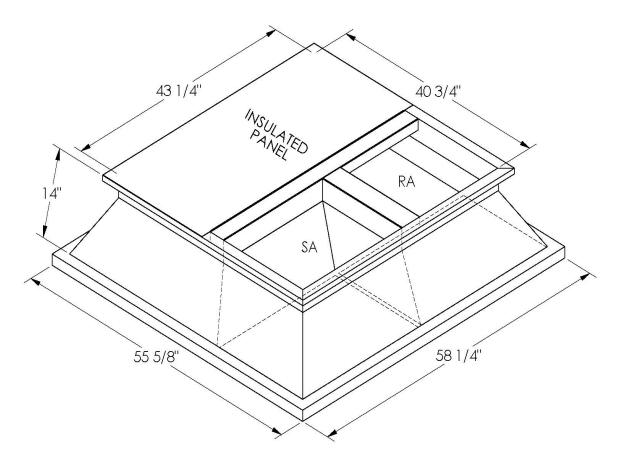

## Cambridgeport

| SUBMITTAL | Part Number |
|-----------|-------------|
|           | 2002/25     |

## <u>FEATURES</u>

ONE PIECE WELDED CONSTRUCTION

FACTORY INSTALLED SUPPLY TRANSITIONS

FULLY INSULATED

DESIGNED FOR EVEN WEIGHT DISTRIBUTION

FABRICATED OF HEAVY GAUGE G90 GALVANIZED STEEL

ALL WELDS SPRAYED WITH GALVANIZING COMPOUND

GASKET PROVIDED FOR UNIT TO ADAPTER SEALING

## CAMBRIDGEPORT STRONGLY RECOMMENDS CONFIRMING THE DIMENSIONS ON THIS SUBMITTAL

CURB ADAPTERS ARE BASED ON UNIT MANUFACTURERS STANDARD CURB DIMENSIONS.
CAMBRIDGEPORT CANNOT BE RESPONSIBLE FOR ANY DEVIATIONS FROM FACTORY DIMENSIONS OR INCORRECT MODEL NUMBERS.