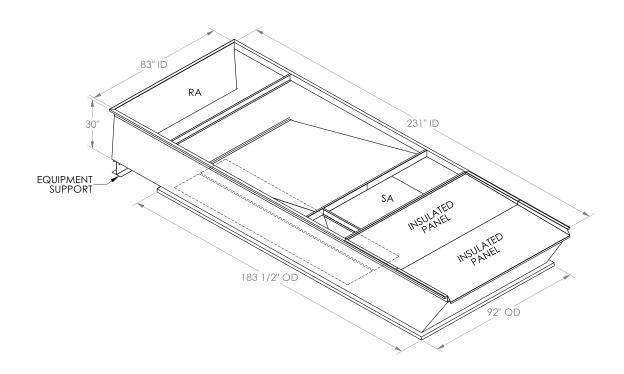

## Cambridgeport

SUBMITTAL

Part Number 2002444

| SUBMITTED TO |  |
|--------------|--|
| COMPANY      |  |
| COMPANY      |  |
| JOB NAME     |  |
|              |  |
| EQUIPMENT    |  |
| SIGNATURE    |  |
|              |  |
| DATE .       |  |

## **FEATURES**

ONE PIECE WELDED CONSTRUCTION

FACTORY INSTALLED SUPPLY TRANSITIONS

FULLY INSULATED

DESIGNED FOR EVEN WEIGHT DISTRIBUTION

FABRICATED OF HEAVY GAUGE G90 GALVANIZED STEEL

ALL WELDS SPRAYED WITH GALVANIZING COMPOUND

GASKET PROVIDED FOR UNIT TO ADAPTER SEALING

## CAMBRIDGEPORT STRONGLY RECOMMENDS CONFIRMING THE DIMENSIONS ON THIS SUBMITTAL

CURB ADAPTERS ARE BASED ON UNIT MANUFACTURERS STANDARD CURB DIMENSIONS.
CAMBRIDGEPORT CANNOT BE RESPONSIBLE FOR ANY DEVIATIONS FROM FACTORY DIMENSIONS OR INCORRECT MODEL NUMBERS.