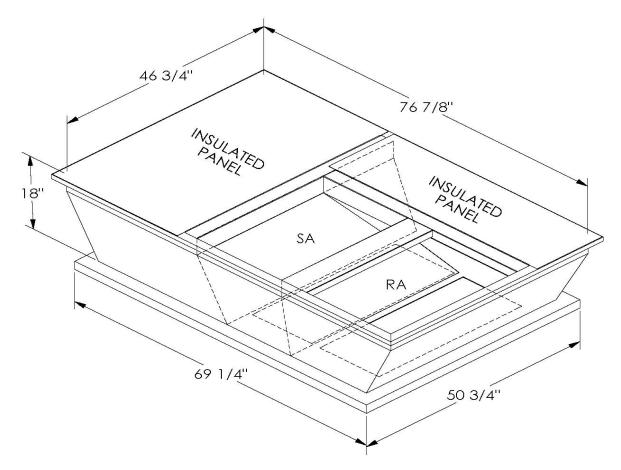

## **FEATURES**

ONE PIECE WELDED CONSTRUCTION

FACTORY INSTALLED SUPPLY TRANSITIONS

FULLY INSULATED

DESIGNED FOR EVEN WEIGHT DISTRIBUTION

FABRICATED OF HEAVY GAUGE G90 GALVANIZED STEEL

ALL WELDS SPRAYED WITH GALVANIZING COMPOUND

GASKET PROVIDED FOR UNIT TO ADAPTER SEALING

## CAMBRIDGEPORT STRONGLY RECOMMENDS CONFIRMING THE DIMENSIONS ON THIS SUBMITTAL

CURB ADAPTERS ARE BASED ON UNIT MANUFACTURERS STANDARD CURB DIMENSIONS.
CAMBRIDGEPORT CANNOT BE RESPONSIBLE FOR ANY DEVIATIONS FROM FACTORY DIMENSIONS OR INCORRECT MODEL NUMBERS.