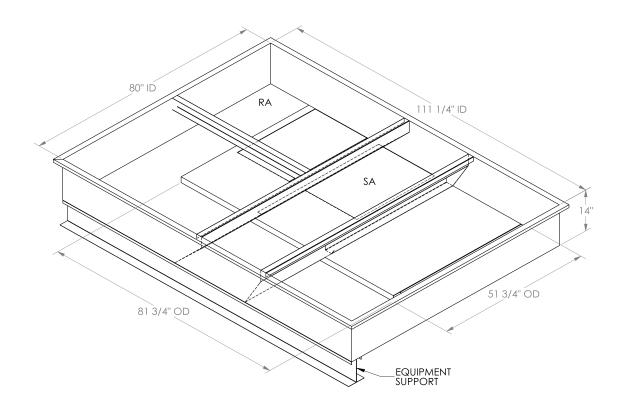

## Cambridgeport

SUBMITTAL Part Number 2002529

## **FEATURES**

ONE PIECE WELDED CONSTRUCTION

FACTORY INSTALLED SUPPLY TRANSITIONS

FULLY INSULATED

DESIGNED FOR EVEN WEIGHT DISTRIBUTION

FABRICATED OF HEAVY GAUGE G90 GALVANIZED STEEL

ALL WELDS SPRAYED WITH GALVANIZING COMPOUND

GASKET PROVIDED FOR UNIT TO ADAPTER SEALING

## CAMBRIDGEPORT STRONGLY RECOMMENDS CONFIRMING THE DIMENSIONS ON THIS SUBMITTAL

CURB ADAPTERS ARE BASED ON UNIT MANUFACTURERS STANDARD CURB DIMENSIONS.
CAMBRIDGEPORT CANNOT BE RESPONSIBLE FOR ANY DEVIATIONS FROM FACTORY DIMENSIONS OR INCORRECT MODEL NUMBERS.