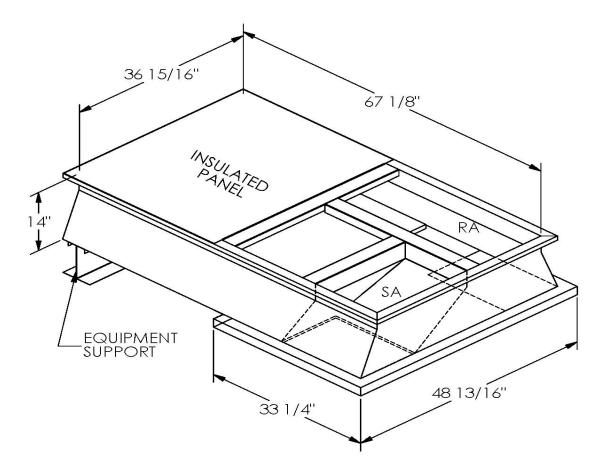

## **FEATURES**

ONE PIECE WELDED CONSTRUCTION

FACTORY INSTALLED SUPPLY TRANSITIONS

FULLY INSULATED

DESIGNED FOR EVEN WEIGHT DISTRIBUTION

FABRICATED OF HEAVY GAUGE G90 GALVANIZED STEEL

ALL WELDS SPRAYED WITH GALVANIZING COMPOUND

GASKET PROVIDED FOR UNIT TO ADAPTER SEALING

## CAMBRIDGEPORT STRONGLY RECOMMENDS CONFIRMING THE DIMENSIONS ON THIS SUBMITTAL

CURB ADAPTERS ARE BASED ON UNIT MANUFACTURERS STANDARD CURB DIMENSIONS.
CAMBRIDGEPORT CANNOT BE RESPONSIBLE FOR ANY DEVIATIONS FROM FACTORY DIMENSIONS OR INCORRECT MODEL NUMBERS.