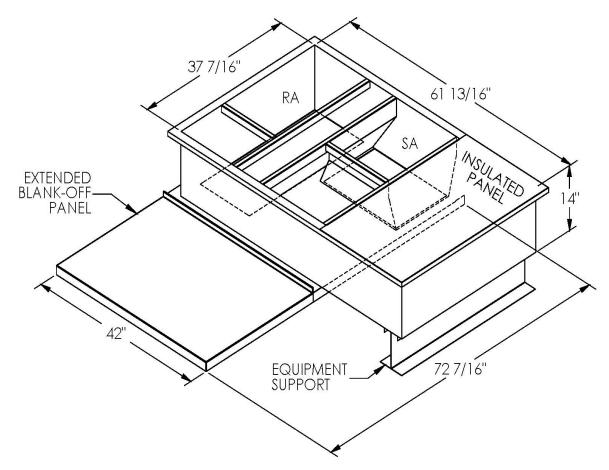

## Cambridgeport

| SUBMITTAL | Part Number |
|-----------|-------------|
|           | 2002606     |

DATE

ONE PIECE WELDED CONSTRUCTION

FACTORY INSTALLED SUPPLY TRANSITIONS

FULLY INSULATED

**FEATURES** 

DESIGNED FOR EVEN WEIGHT DISTRIBUTION

## CAMBRIDGEPORT STRONGLY RECOMMENDS CONFIRMING THE DIMENSIONS ON THIS SUBMITTAL

CURB ADAPTERS ARE BASED ON UNIT MANUFACTURERS STANDARD CURB DIMENSIONS.
CAMBRIDGEPORT CANNOT BE RESPONSIBLE FOR ANY DEVIATIONS FROM FACTORY DIMENSIONS OR INCORRECT MODEL NUMBERS.