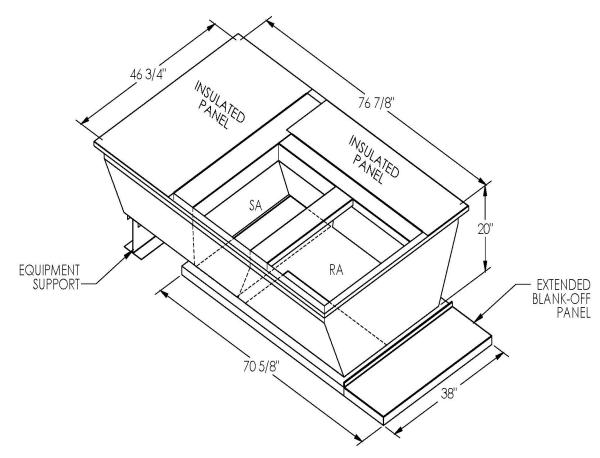

## Cambridgeport

| SUBMITTAL | Part Number |
|-----------|-------------|
|           | 200262/     |

SUBMITTED TO \_\_\_\_\_\_

JOB NAME

EQUIPMENT \_\_\_\_\_

SIGNATURE \_\_\_\_\_

DATE \_\_\_\_\_

ONE PIECE WELDED CONSTRUCTION

FACTORY INSTALLED SUPPLY TRANSITIONS

FULLY INSULATED

**FEATURES** 

DESIGNED FOR EVEN WEIGHT DISTRIBUTION

FABRICATED OF HEAVY GAUGE G90 GALVANIZED STEEL

ALL WELDS SPRAYED WITH GALVANIZING COMPOUND

GASKET PROVIDED FOR UNIT TO ADAPTER SEALING

## CAMBRIDGEPORT STRONGLY RECOMMENDS CONFIRMING THE DIMENSIONS ON THIS SUBMITTAL

CURB ADAPTERS ARE BASED ON UNIT MANUFACTURERS STANDARD CURB DIMENSIONS.
CAMBRIDGEPORT CANNOT BE RESPONSIBLE FOR ANY DEVIATIONS FROM FACTORY DIMENSIONS OR INCORRECT MODEL NUMBERS.