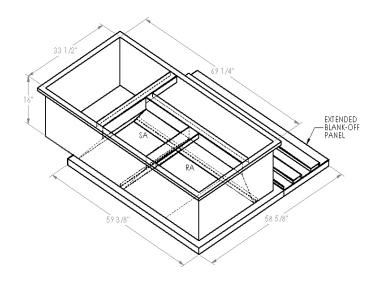

## CAMBRIDGEPORT STRONGLY RECOMMENDS CONFIRMING THE DIMENSIONS ON THIS SUBMITTAL

CURB ADAPTERS ARE BASED ON UNIT MANUFACTURERS STANDARD CURB DIMENSIONS.
CAMBRIDGEPORT CANNOT BE RESPONSIBLE FOR ANY DEVIATIONS FROM FACTORY DIMENSIONS OR INCORRECT MODEL NUMBERS.