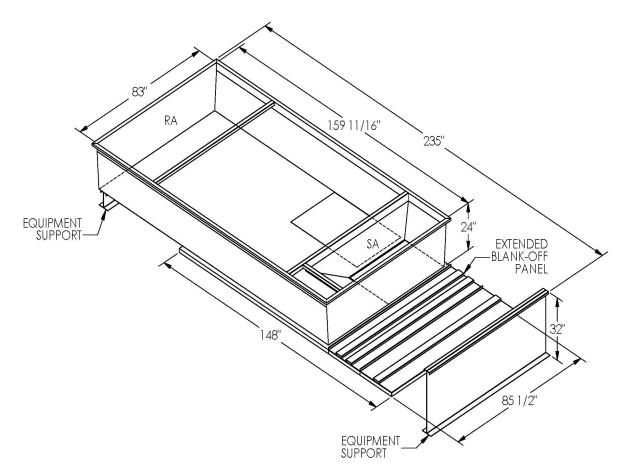

## CAMBRIDGEPORT STRONGLY RECOMMENDS CONFIRMING THE DIMENSIONS ON THIS SUBMITTAL

CURB ADAPTERS ARE BASED ON UNIT MANUFACTURERS STANDARD CURB DIMENSIONS.
CAMBRIDGEPORT CANNOT BE RESPONSIBLE FOR ANY DEVIATIONS FROM FACTORY DIMENSIONS OR INCORRECT MODEL NUMBERS.