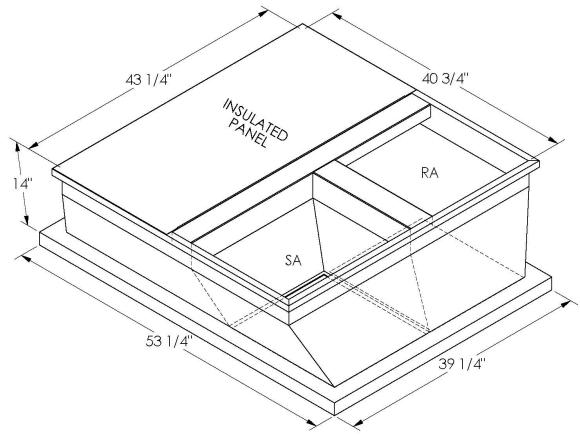

## Cambridgeport

| SUBMITTAL | Part Number |
|-----------|-------------|
|           | 2002646     |

## CAMBRIDGEPORT STRONGLY RECOMMENDS CONFIRMING THE DIMENSIONS ON THIS SUBMITTAL

CURB ADAPTERS ARE BASED ON UNIT MANUFACTURERS STANDARD CURB DIMENSIONS.
CAMBRIDGEPORT CANNOT BE RESPONSIBLE FOR ANY DEVIATIONS FROM FACTORY DIMENSIONS OR INCORRECT MODEL NUMBERS.