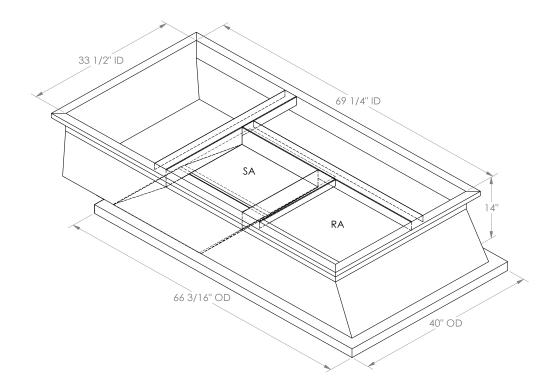

# Part Number 2002711

### FEATURES

ONE PIECE WELDED CONSTRUCTION FACTORY INSTALLED SUPPLY TRANSITIONS FULLY INSULATED DESIGNED FOR EVEN WEIGHT DISTRIBUTION FABRICATED OF HEAVY GAUGE G90 GALVANIZED STEEL ALL WELDS SPRAYED WITH GALVANIZING COMPOUND

GASKET PROVIDED FOR UNIT TO ADAPTER SEALING

#### CAMBRIDGEPORT STRONGLY RECOMMENDS CONFIRMING THE DIMENSIONS ON THIS SUBMITTAL CURB ADAPTERS ARE BASED ON UNIT MANUFACTURERS STANDARD CURB DIMENSIONS. CAMBRIDGEPORT CANNOT BE RESPONSIBLE FOR ANY DEVIATIONS FROM FACTORY DIMENSIONS OR INCORRECT MODEL NUMBERS.