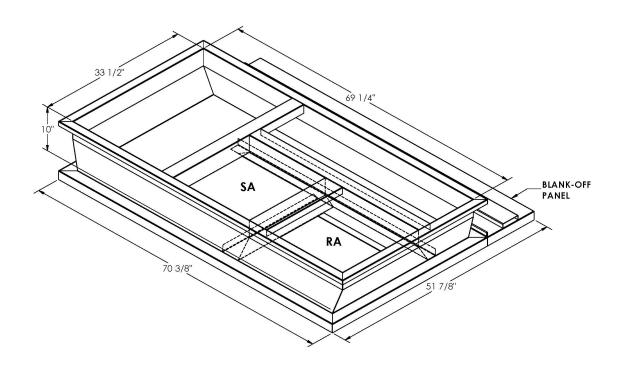

# Part Number 2002860

### FEATURES

ONE PIECE WELDED CONSTRUCTION FACTORY INSTALLED SUPPLY TRANSITIONS FULLY INSULATED DESIGNED FOR EVEN WEIGHT DISTRIBUTION FABRICATED OF HEAVY GAUGE G90 GALVANIZED STEEL ALL WELDS SPRAYED WITH GALVANIZING COMPOUND GASKET PROVIDED FOR UNIT TO ADAPTER SEALING

### CAMBRIDGEPORT STRONGLY RECOMMENDS CONFIRMING THE DIMENSIONS ON THIS SUBMITTAL CURB ADAPTERS ARE BASED ON UNIT MANUFACTURERS STANDARD CURB DIMENSIONS. CAMBRIDGEPORT CANNOT BE RESPONSIBLE FOR ANY DEVIATIONS FROM FACTORY DIMENSIONS OR INCORRECT MODEL NUMBERS.