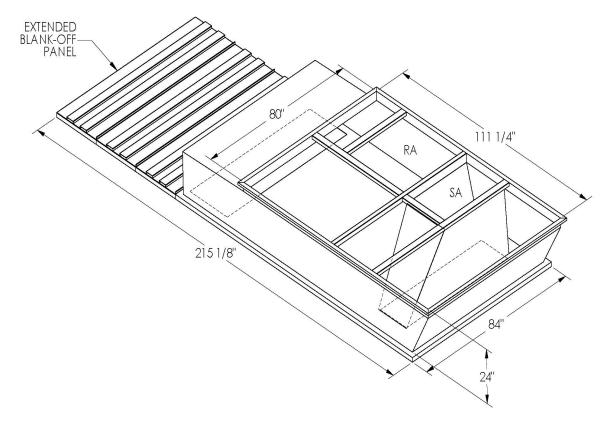

## CAMBRIDGEPORT STRONGLY RECOMMENDS CONFIRMING THE DIMENSIONS ON THIS SUBMITTAL

CURB ADAPTERS ARE BASED ON UNIT MANUFACTURERS STANDARD CURB DIMENSIONS.
CAMBRIDGEPORT CANNOT BE RESPONSIBLE FOR ANY DEVIATIONS FROM FACTORY DIMENSIONS OR INCORRECT MODEL NUMBERS.