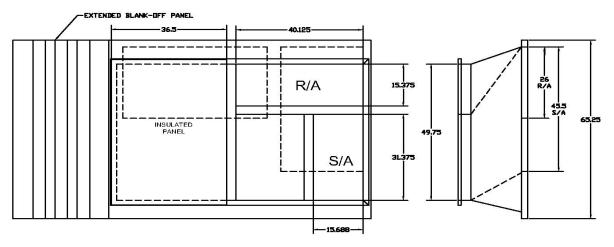

TOP VIEW

FRONT VIEW

**RIGHT VIEW** 

**Part Number** 

2003049

**FEATURES** 

ONE PIECE WELDED CONSTRUCTION

FACTORY INSTALLED SUPPLY TRANSITIONS

FULLY INSULATED

DESIGNED FOR EVEN WEIGHT DISTRIBUTION

FABRICATED OF HEAVY GAUGE G90 GALVANIZED STEEL

ALL WELDS SPRAYED WITH GALVANIZING COMPOUND

GASKET PROVIDED FOR UNIT TO ADAPTER SEALING