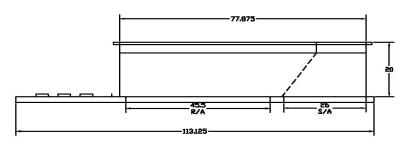

TOP VIEW

FRONT VIEW

**RIGHT VIEW** 

**Part Number** 

2003049

**FEATURES** 

ONE PIECE WELDED CONSTRUCTION

FACTORY INSTALLED SUPPLY TRANSITIONS

FULLY INSULATED

DESIGNED FOR EVEN WEIGHT DISTRIBUTION

FABRICATED OF HEAVY GAUGE G90 GALVANIZED STEEL

ALL WELDS SPRAYED WITH GALVANIZING COMPOUND

GASKET PROVIDED FOR UNIT TO ADAPTER SEALING