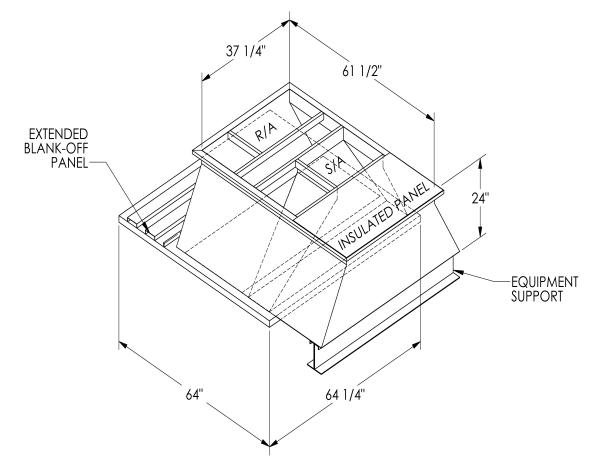

## **FEATURES**

ONE PIECE WELDED CONSTRUCTION

FACTORY INSTALLED SUPPLY TRANSITIONS

FULLY INSULATED

DESIGNED FOR EVEN WEIGHT DISTRIBUTION

FABRICATED OF HEAVY GAUGE G90 GALVANIZED STEEL

ALL WELDS SPRAYED WITH GALVANIZING COMPOUND

GASKET PROVIDED FOR UNIT TO ADAPTER SEALING

## CAMBRIDGEPORT STRONGLY RECOMMENDS CONFIRMING THE DIMENSIONS ON THIS SUBMITTAL

CURB ADAPTERS ARE BASED ON UNIT MANUFACTURERS STANDARD CURB DIMENSIONS.
CAMBRIDGEPORT CANNOT BE RESPONSIBLE FOR ANY DEVIATIONS FROM FACTORY DIMENSIONS OR INCORRECT MODEL NUMBERS.