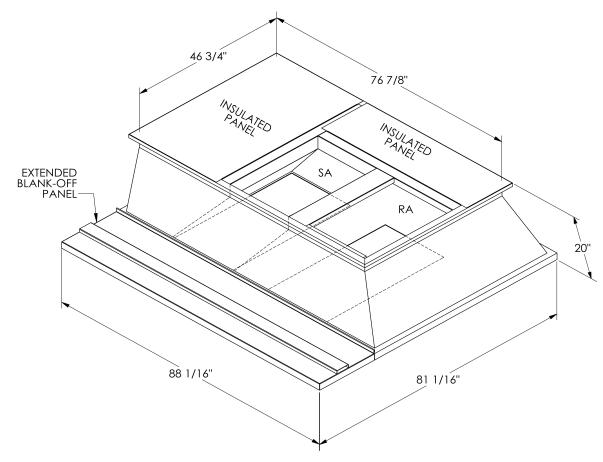

## CAMBRIDGEPORT STRONGLY RECOMMENDS CONFIRMING THE DIMENSIONS ON THIS SUBMITTAL

CURB ADAPTERS ARE BASED ON UNIT MANUFACTURERS STANDARD CURB DIMENSIONS.
CAMBRIDGEPORT CANNOT BE RESPONSIBLE FOR ANY DEVIATIONS FROM FACTORY DIMENSIONS OR INCORRECT MODEL NUMBERS.