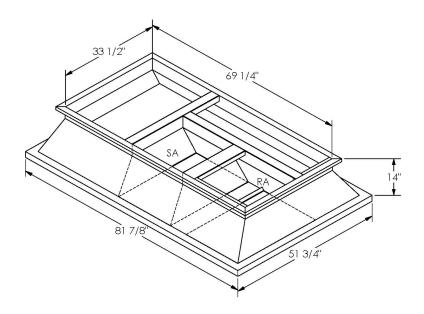

# Part Number 2003316

2003316

### FEATURES

ONE PIECE WELDED CONSTRUCTION FACTORY INSTALLED SUPPLY TRANSITIONS FULLY INSULATED DESIGNED FOR EVEN WEIGHT DISTRIBUTION FABRICATED OF HEAVY GAUGE G90 GALVANIZED STEEL ALL WELDS SPRAYED WITH GALVANIZING COMPOUND GASKET PROVIDED FOR UNIT TO ADAPTER SEALING

#### CAMBRIDGEPORT STRONGLY RECOMMENDS CONFIRMING THE DIMENSIONS ON THIS SUBMITTAL CURB ADAPTERS ARE BASED ON UNIT MANUFACTURERS STANDARD CURB DIMENSIONS. CAMBRIDGEPORT CANNOT BE RESPONSIBLE FOR ANY DEVIATIONS FROM FACTORY DIMENSIONS OR INCORRECT MODEL NUMBERS.