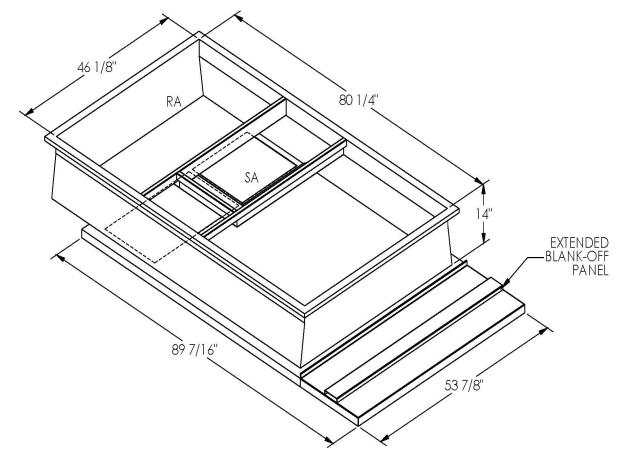

## CAMBRIDGEPORT STRONGLY RECOMMENDS CONFIRMING THE DIMENSIONS ON THIS SUBMITTAL

CURB ADAPTERS ARE BASED ON UNIT MANUFACTURERS STANDARD CURB DIMENSIONS.
CAMBRIDGEPORT CANNOT BE RESPONSIBLE FOR ANY DEVIATIONS FROM FACTORY DIMENSIONS OR INCORRECT MODEL NUMBERS.