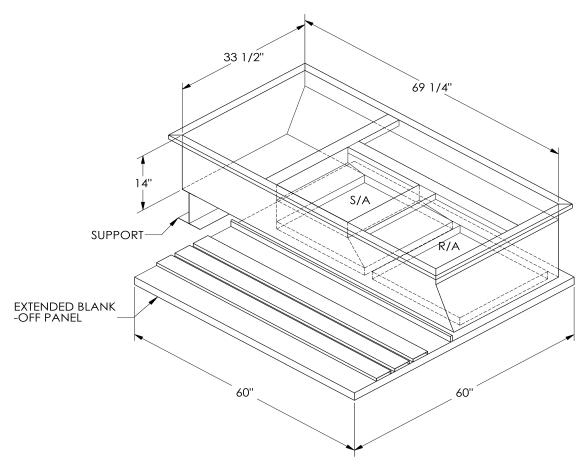

## Cambridgeport

| SUBMITTAL | Part Number |
|-----------|-------------|
|           | 2003473     |

ONE PIECE WELDED CONSTRUCTION

FACTORY INSTALLED SUPPLY TRANSITIONS

FULLY INSULATED

**FEATURES** 

DESIGNED FOR EVEN WEIGHT DISTRIBUTION

## CAMBRIDGEPORT STRONGLY RECOMMENDS CONFIRMING THE DIMENSIONS ON THIS SUBMITTAL

CURB ADAPTERS ARE BASED ON UNIT MANUFACTURERS STANDARD CURB DIMENSIONS.
CAMBRIDGEPORT CANNOT BE RESPONSIBLE FOR ANY DEVIATIONS FROM FACTORY DIMENSIONS OR INCORRECT MODEL NUMBERS.