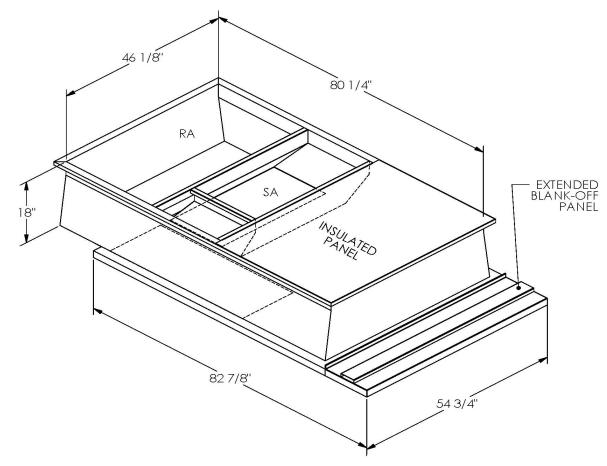

## Cambridgeport

| SUBMITTAL | Part Number |
|-----------|-------------|
|           | 2003/17/    |

SUBMITTED TO \_\_\_\_\_\_

JOB NAME

EQUIPMENT \_\_\_\_\_

SIGNATURE \_\_\_\_\_

DATE \_\_\_\_\_

ONE PIECE WELDED CONSTRUCTION

FACTORY INSTALLED SUPPLY TRANSITIONS

FULLY INSULATED

**FEATURES** 

DESIGNED FOR EVEN WEIGHT DISTRIBUTION

FABRICATED OF HEAVY GAUGE G90 GALVANIZED STEEL

ALL WELDS SPRAYED WITH GALVANIZING COMPOUND

GASKET PROVIDED FOR UNIT TO ADAPTER SEALING

## CAMBRIDGEPORT STRONGLY RECOMMENDS CONFIRMING THE DIMENSIONS ON THIS SUBMITTAL

CURB ADAPTERS ARE BASED ON UNIT MANUFACTURERS STANDARD CURB DIMENSIONS.
CAMBRIDGEPORT CANNOT BE RESPONSIBLE FOR ANY DEVIATIONS FROM FACTORY DIMENSIONS OR INCORRECT MODEL NUMBERS.