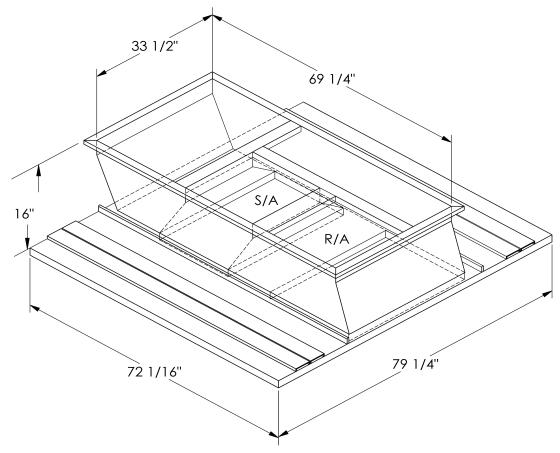

## CAMBRIDGEPORT STRONGLY RECOMMENDS CONFIRMING THE DIMENSIONS ON THIS SUBMITTAL

CURB ADAPTERS ARE BASED ON UNIT MANUFACTURERS STANDARD CURB DIMENSIONS.
CAMBRIDGEPORT CANNOT BE RESPONSIBLE FOR ANY DEVIATIONS FROM FACTORY DIMENSIONS OR INCORRECT MODEL NUMBERS.