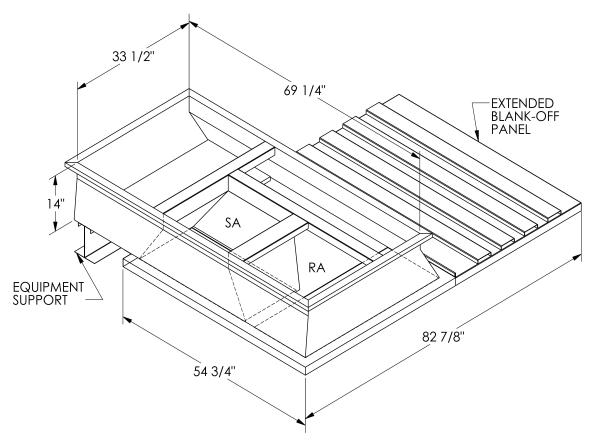

## CAMBRIDGEPORT STRONGLY RECOMMENDS CONFIRMING THE DIMENSIONS ON THIS SUBMITTAL

CURB ADAPTERS ARE BASED ON UNIT MANUFACTURERS STANDARD CURB DIMENSIONS.
CAMBRIDGEPORT CANNOT BE RESPONSIBLE FOR ANY DEVIATIONS FROM FACTORY DIMENSIONS OR INCORRECT MODEL NUMBERS.