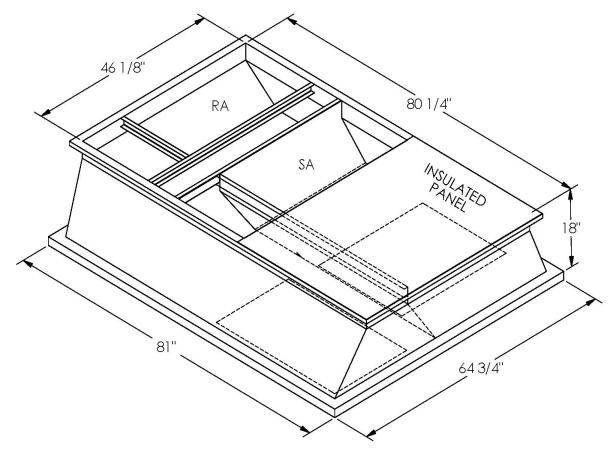

## Cambridgeport

| SUBMITTAL | Part Number |
|-----------|-------------|
|           | 2003638     |

SUBMITTED TO \_\_\_\_\_\_\_

COMPANY \_\_\_\_\_\_

JOB NAME \_\_\_\_\_\_

EQUIPMENT \_\_\_\_\_\_

SIGNATURE \_\_\_\_\_

DATE

ONE PIECE WELDED CONSTRUCTION

FACTORY INSTALLED SUPPLY TRANSITIONS

FULLY INSULATED

**FEATURES** 

DESIGNED FOR EVEN WEIGHT DISTRIBUTION

FABRICATED OF HEAVY GAUGE G90 GALVANIZED STEEL

ALL WELDS SPRAYED WITH GALVANIZING COMPOUND

GASKET PROVIDED FOR UNIT TO ADAPTER SEALING

## CAMBRIDGEPORT STRONGLY RECOMMENDS CONFIRMING THE DIMENSIONS ON THIS SUBMITTAL

CURB ADAPTERS ARE BASED ON UNIT MANUFACTURERS STANDARD CURB DIMENSIONS.
CAMBRIDGEPORT CANNOT BE RESPONSIBLE FOR ANY DEVIATIONS FROM FACTORY DIMENSIONS OR INCORRECT MODEL NUMBERS.