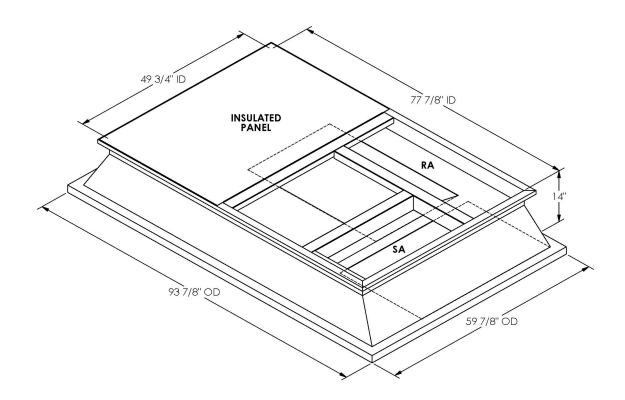

## Cambridgeport

SUBMITTAL Part Number 2003656

## **FEATURES**

ONE PIECE WELDED CONSTRUCTION

FACTORY INSTALLED SUPPLY TRANSITIONS

FULLY INSULATED

DESIGNED FOR EVEN WEIGHT DISTRIBUTION

FABRICATED OF HEAVY GAUGE G90 GALVANIZED STEEL

ALL WELDS SPRAYED WITH GALVANIZING COMPOUND

## CAMBRIDGEPORT STRONGLY RECOMMENDS CONFIRMING THE DIMENSIONS ON THIS SUBMITTAL

CURB ADAPTERS ARE BASED ON UNIT MANUFACTURERS STANDARD CURB DIMENSIONS.
CAMBRIDGEPORT CANNOT BE RESPONSIBLE FOR ANY DEVIATIONS FROM FACTORY DIMENSIONS OR INCORRECT MODEL NUMBERS.