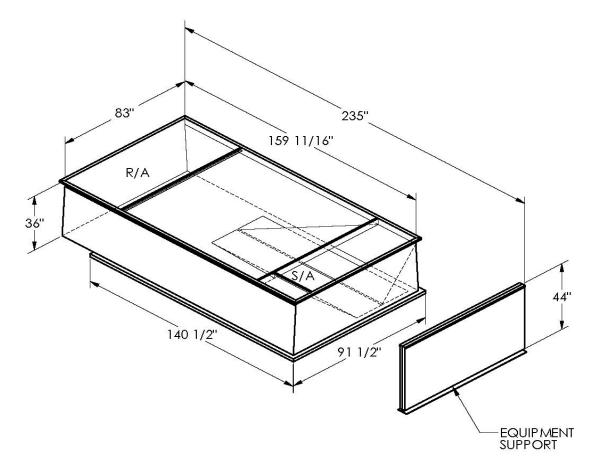

## CAMBRIDGEPORT STRONGLY RECOMMENDS CONFIRMING THE DIMENSIONS ON THIS SUBMITTAL

CURB ADAPTERS ARE BASED ON UNIT MANUFACTURERS STANDARD CURB DIMENSIONS.
CAMBRIDGEPORT CANNOT BE RESPONSIBLE FOR ANY DEVIATIONS FROM FACTORY DIMENSIONS OR INCORRECT MODEL NUMBERS.