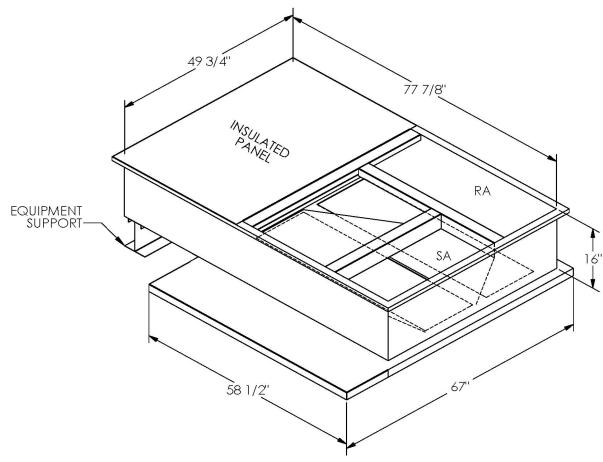

## Cambridgeport

| SUBMITTAL | Part Number |
|-----------|-------------|
|           | 2003914     |

SUBMITTED TO \_\_\_\_\_

COMPANY \_\_\_\_\_

JOB NAME \_\_\_\_\_

EQUIPMENT \_\_\_\_\_

SIGNATURE \_\_\_\_\_

DATE \_\_\_\_\_

ONE PIECE WELDED CONSTRUCTION

FACTORY INSTALLED SUPPLY TRANSITIONS

FULLY INSULATED

**FEATURES** 

DESIGNED FOR EVEN WEIGHT DISTRIBUTION

FABRICATED OF HEAVY GAUGE G90 GALVANIZED STEEL

ALL WELDS SPRAYED WITH GALVANIZING COMPOUND

GASKET PROVIDED FOR UNIT TO ADAPTER SEALING

## CAMBRIDGEPORT STRONGLY RECOMMENDS CONFIRMING THE DIMENSIONS ON THIS SUBMITTAL

CURB ADAPTERS ARE BASED ON UNIT MANUFACTURERS STANDARD CURB DIMENSIONS.
CAMBRIDGEPORT CANNOT BE RESPONSIBLE FOR ANY DEVIATIONS FROM FACTORY DIMENSIONS OR INCORRECT MODEL NUMBERS.