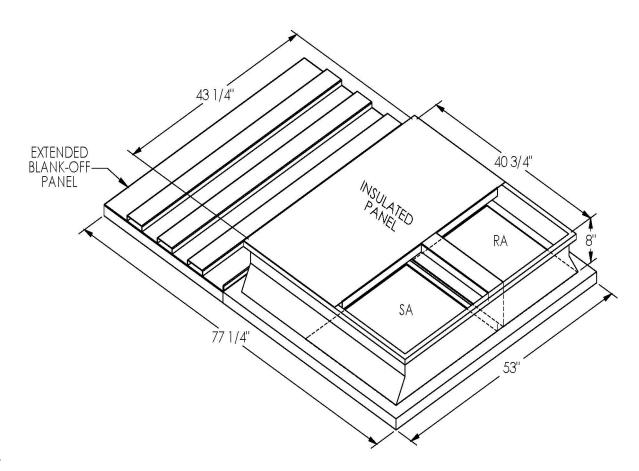

## **FEATURES**

DATE

ONE PIECE WELDED CONSTRUCTION

FACTORY INSTALLED SUPPLY TRANSITIONS

FULLY INSULATED

DESIGNED FOR EVEN WEIGHT DISTRIBUTION

FABRICATED OF HEAVY GAUGE G90 GALVANIZED STEEL

ALL WELDS SPRAYED WITH GALVANIZING COMPOUND

GASKET PROVIDED FOR UNIT TO ADAPTER SEALING

## CAMBRIDGEPORT STRONGLY RECOMMENDS CONFIRMING THE DIMENSIONS ON THIS SUBMITTAL

CURB ADAPTERS ARE BASED ON UNIT MANUFACTURERS STANDARD CURB DIMENSIONS.
CAMBRIDGEPORT CANNOT BE RESPONSIBLE FOR ANY DEVIATIONS FROM FACTORY DIMENSIONS OR INCORRECT MODEL NUMBERS.