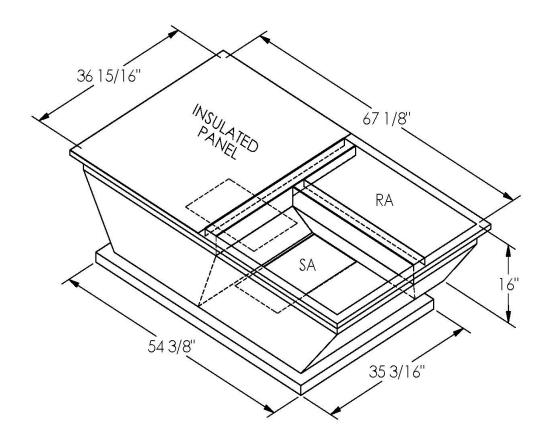

## Cambridgeport

SUBMITTAL Part Number 2004269

## **FEATURES**

ONE PIECE WELDED CONSTRUCTION

FACTORY INSTALLED SUPPLY TRANSITIONS

FULLY INSULATED

DESIGNED FOR EVEN WEIGHT DISTRIBUTION

FABRICATED OF HEAVY GAUGE G90 GALVANIZED STEEL

ALL WELDS SPRAYED WITH GALVANIZING COMPOUND

GASKET PROVIDED FOR UNIT TO ADAPTER SEALING

## CAMBRIDGEPORT STRONGLY RECOMMENDS CONFIRMING THE DIMENSIONS ON THIS SUBMITTAL

CURB ADAPTERS ARE BASED ON UNIT MANUFACTURERS STANDARD CURB DIMENSIONS.
CAMBRIDGEPORT CANNOT BE RESPONSIBLE FOR ANY DEVIATIONS FROM FACTORY DIMENSIONS OR INCORRECT MODEL NUMBERS.