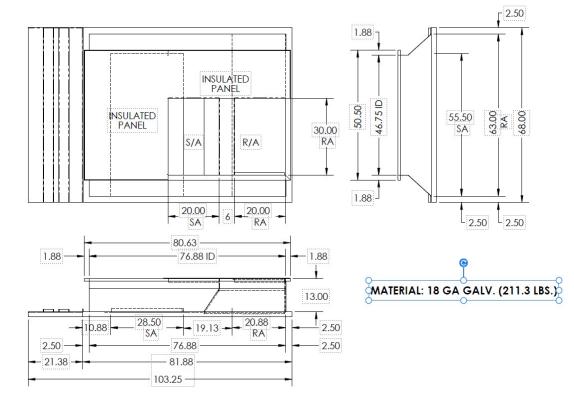

## FEATURES

ONE PIECE WELDED CONSTRUCTION

FACTORY INSTALLED SUPPLY TRANSITIONS

FULLY INSULATED

DESIGNED FOR EVEN WEIGHT DISTRIBUTION

FABRICATED OF HEAVY GAUGE G90 GALVANIZED STEEL

ALL WELDS SPRAYED WITH GALVANIZING COMPOUND

GASKET PROVIDED FOR UNIT TO ADAPTER SEALING

## CAMBRIDGEPORT STRONGLY RECOMMENDS CONFIRMING THE DIMENSIONS ON THIS SUBMITTAL CURB ADAPTERS ARE BASED ON UNIT MANUFACTURERS STANDARD CURB DIMENSIONS. CAMBRIDGEPORT CANNOT BE RESPONSIBLE FOR ANY DEVIATIONS FROM FACTORY DIMENSIONS OR INCORRECT MODEL NUMBERS.