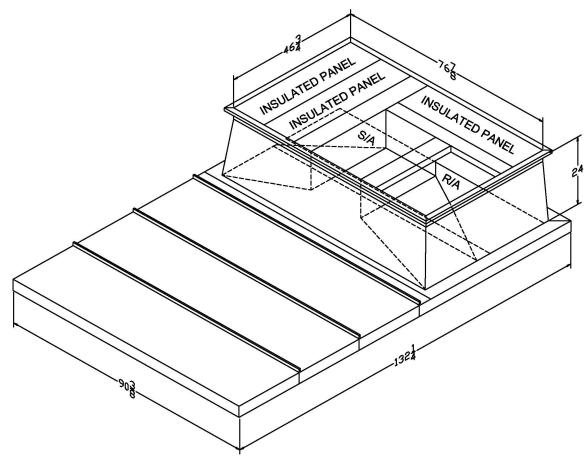

## CAMBRIDGEPORT STRONGLY RECOMMENDS CONFIRMING THE DIMENSIONS ON THIS SUBMITTAL

CURB ADAPTERS ARE BASED ON UNIT MANUFACTURERS STANDARD CURB DIMENSIONS.
CAMBRIDGEPORT CANNOT BE RESPONSIBLE FOR ANY DEVIATIONS FROM FACTORY DIMENSIONS OR INCORRECT MODEL NUMBERS.