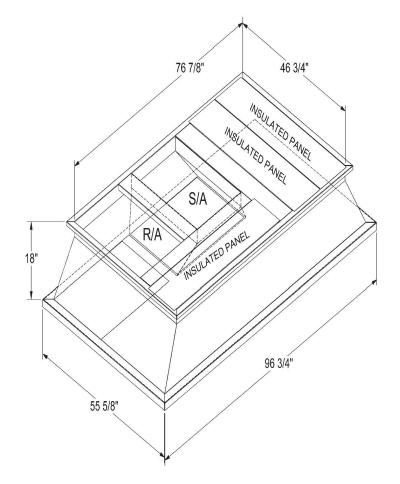

# Part Number 2004874

### CAMBRIDGEPORT STRONGLY RECOMMENDS CONFIRMING THE DIMENSIONS ON THIS SUBMITTAL CURB ADAPTERS ARE BASED ON UNIT MANUFACTURERS STANDARD CURB DIMENSIONS. CAMBRIDGEPORT CANNOT BE RESPONSIBLE FOR ANY DEVIATIONS FROM FACTORY DIMENSIONS OR INCORRECT MODEL NUMBERS.