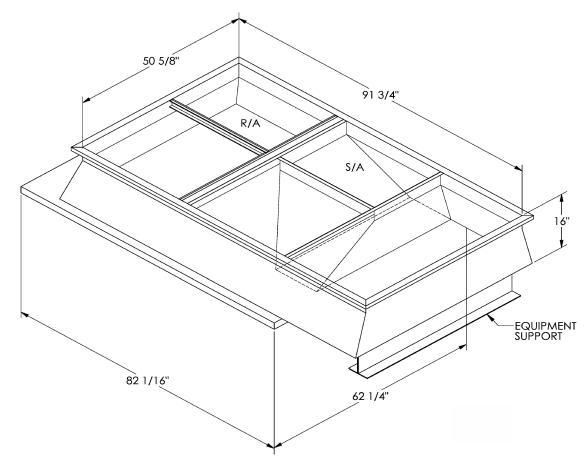

## **FEATURES**

ONE PIECE WELDED CONSTRUCTION

FACTORY INSTALLED SUPPLY TRANSITIONS

FULLY INSULATED

DESIGNED FOR EVEN WEIGHT DISTRIBUTION

FABRICATED OF HEAVY GAUGE G90 GALVANIZED STEEL

ALL WELDS SPRAYED WITH GALVANIZING COMPOUND

GASKET PROVIDED FOR UNIT TO ADAPTER SEALING

## CAMBRIDGEPORT STRONGLY RECOMMENDS CONFIRMING THE DIMENSIONS ON THIS SUBMITTAL

CURB ADAPTERS ARE BASED ON UNIT MANUFACTURERS STANDARD CURB DIMENSIONS.
CAMBRIDGEPORT CANNOT BE RESPONSIBLE FOR ANY DEVIATIONS FROM FACTORY DIMENSIONS OR INCORRECT MODEL NUMBERS.