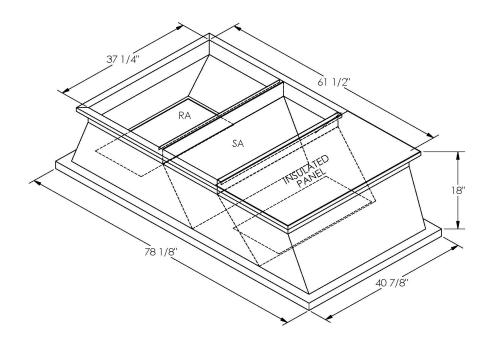

## CAMBRIDGEPORT STRONGLY RECOMMENDS CONFIRMING THE DIMENSIONS ON THIS SUBMITTAL

CURB ADAPTERS ARE BASED ON UNIT MANUFACTURERS STANDARD CURB DIMENSIONS.
CAMBRIDGEPORT CANNOT BE RESPONSIBLE FOR ANY DEVIATIONS FROM FACTORY DIMENSIONS OR INCORRECT MODEL NUMBERS.