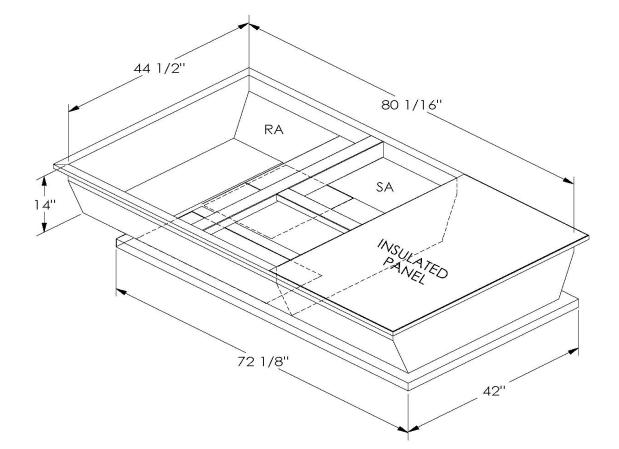

## Part Number 2005157

### FEATURES

ONE PIECE WELDED CONSTRUCTION

FACTORY INSTALLED SUPPLY TRANSITIONS

FULLY INSULATED

DESIGNED FOR EVEN WEIGHT DISTRIBUTION

FABRICATED OF HEAVY GAUGE G90 GALVANIZED STEEL

ALL WELDS SPRAYED WITH GALVANIZING COMPOUND

GASKET PROVIDED FOR UNIT TO ADAPTER SEALING

#### CAMBRIDGEPORT STRONGLY RECOMMENDS CONFIRMING THE DIMENSIONS ON THIS SUBMITTAL CURB ADAPTERS ARE BASED ON UNIT MANUFACTURERS STANDARD CURB DIMENSIONS. CAMBRIDGEPORT CANNOT BE RESPONSIBLE FOR ANY DEVIATIONS FROM FACTORY DIMENSIONS OR INCORRECT MODEL NUMBERS.