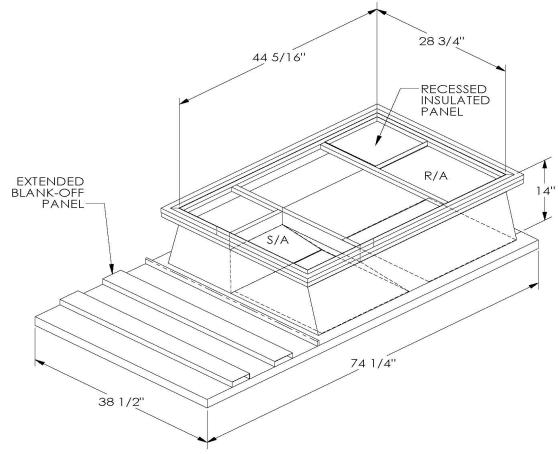

## CAMBRIDGEPORT STRONGLY RECOMMENDS CONFIRMING THE DIMENSIONS ON THIS SUBMITTAL

CURB ADAPTERS ARE BASED ON UNIT MANUFACTURERS STANDARD CURB DIMENSIONS.
CAMBRIDGEPORT CANNOT BE RESPONSIBLE FOR ANY DEVIATIONS FROM FACTORY DIMENSIONS OR INCORRECT MODEL NUMBERS.