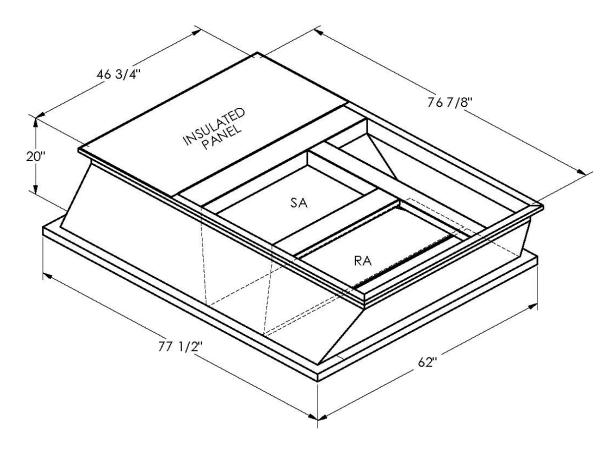

## Cambridgeport

| SUBMITTAL | Part Number |
|-----------|-------------|
|           | 2005396     |

## **FEATURES**

ONE PIECE WELDED CONSTRUCTION

FACTORY INSTALLED SUPPLY TRANSITIONS

FULLY INSULATED

DESIGNED FOR EVEN WEIGHT DISTRIBUTION

FABRICATED OF HEAVY GAUGE G90 GALVANIZED STEEL

ALL WELDS SPRAYED WITH GALVANIZING COMPOUND

GASKET PROVIDED FOR UNIT TO ADAPTER SEALING

## CAMBRIDGEPORT STRONGLY RECOMMENDS CONFIRMING THE DIMENSIONS ON THIS SUBMITTAL

CURB ADAPTERS ARE BASED ON UNIT MANUFACTURERS STANDARD CURB DIMENSIONS.
CAMBRIDGEPORT CANNOT BE RESPONSIBLE FOR ANY DEVIATIONS FROM FACTORY DIMENSIONS OR INCORRECT MODEL NUMBERS.