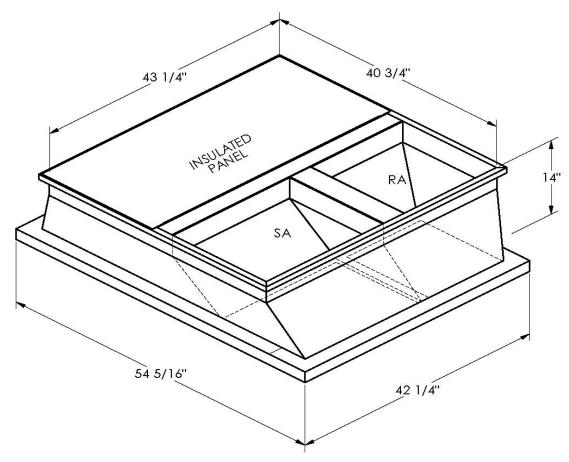

## <u>FEATURES</u>

ONE PIECE WELDED CONSTRUCTION

FACTORY INSTALLED SUPPLY TRANSITIONS

FULLY INSULATED

DESIGNED FOR EVEN WEIGHT DISTRIBUTION

FABRICATED OF HEAVY GAUGE G90 GALVANIZED STEEL

ALL WELDS SPRAYED WITH GALVANIZING COMPOUND

GASKET PROVIDED FOR UNIT TO ADAPTER SEALING

## CAMBRIDGEPORT STRONGLY RECOMMENDS CONFIRMING THE DIMENSIONS ON THIS SUBMITTAL

CURB ADAPTERS ARE BASED ON UNIT MANUFACTURERS STANDARD CURB DIMENSIONS.
CAMBRIDGEPORT CANNOT BE RESPONSIBLE FOR ANY DEVIATIONS FROM FACTORY DIMENSIONS OR INCORRECT MODEL NUMBERS.