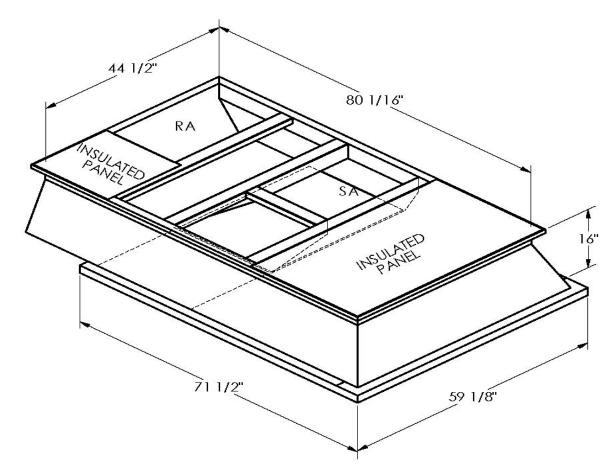

## **FEATURES**

ONE PIECE WELDED CONSTRUCTION

FACTORY INSTALLED SUPPLY TRANSITIONS

FULLY INSULATED

DESIGNED FOR EVEN WEIGHT DISTRIBUTION

FABRICATED OF HEAVY GAUGE G90 GALVANIZED STEEL

ALL WELDS SPRAYED WITH GALVANIZING COMPOUND

GASKET PROVIDED FOR UNIT TO ADAPTER SEALING

## CAMBRIDGEPORT STRONGLY RECOMMENDS CONFIRMING THE DIMENSIONS ON THIS SUBMITTAL

CURB ADAPTERS ARE BASED ON UNIT MANUFACTURERS STANDARD CURB DIMENSIONS.
CAMBRIDGEPORT CANNOT BE RESPONSIBLE FOR ANY DEVIATIONS FROM FACTORY DIMENSIONS OR INCORRECT MODEL NUMBERS.