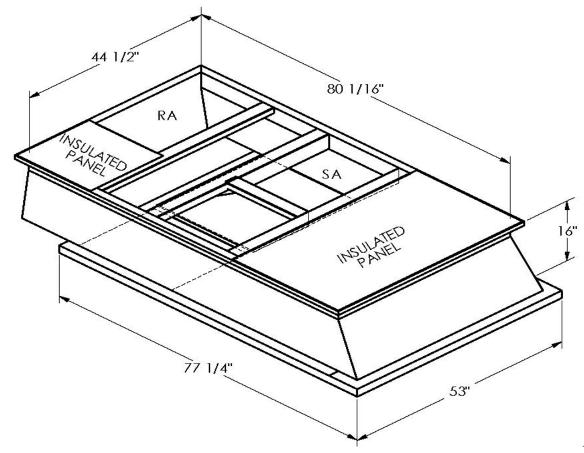

## Cambridgeport

| SUBMITTAL | Part Number |
|-----------|-------------|
|           | 2005464     |

SUBMITTED TO \_\_\_\_\_

JOB NAME \_\_\_\_\_

EQUIPMENT

SIGNATURE \_\_\_\_\_

DATE \_\_\_\_\_

ONE PIECE WELDED CONSTRUCTION

FACTORY INSTALLED SUPPLY TRANSITIONS

FULLY INSULATED

**FEATURES** 

DESIGNED FOR EVEN WEIGHT DISTRIBUTION

FABRICATED OF HEAVY GAUGE G90 GALVANIZED STEEL

ALL WELDS SPRAYED WITH GALVANIZING COMPOUND

GASKET PROVIDED FOR UNIT TO ADAPTER SEALING

## CAMBRIDGEPORT STRONGLY RECOMMENDS CONFIRMING THE DIMENSIONS ON THIS SUBMITTAL

CURB ADAPTERS ARE BASED ON UNIT MANUFACTURERS STANDARD CURB DIMENSIONS.
CAMBRIDGEPORT CANNOT BE RESPONSIBLE FOR ANY DEVIATIONS FROM FACTORY DIMENSIONS OR INCORRECT MODEL NUMBERS.