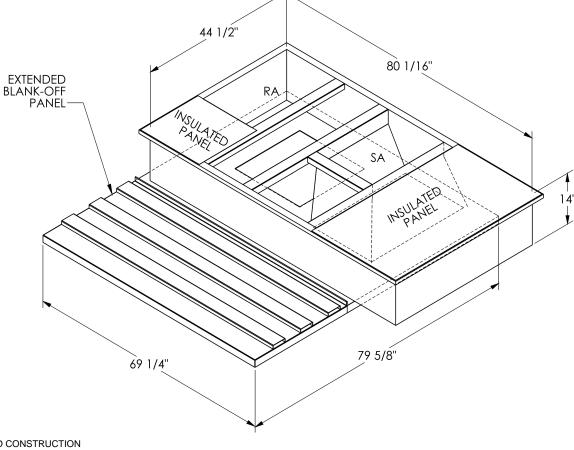

## FEATURES

ONE PIECE WELDED CONSTRUCTION

FACTORY INSTALLED SUPPLY TRANSITIONS

FULLY INSULATED

DESIGNED FOR EVEN WEIGHT DISTRIBUTION

FABRICATED OF HEAVY GAUGE G90 GALVANIZED STEEL

ALL WELDS SPRAYED WITH GALVANIZING COMPOUND

GASKET PROVIDED FOR UNIT TO ADAPTER SEALING

## CAMBRIDGEPORT STRONGLY RECOMMENDS CONFIRMING THE DIMENSIONS ON THIS SUBMITTAL CURB ADAPTERS ARE BASED ON UNIT MANUFACTURERS STANDARD CURB DIMENSIONS. CAMBRIDGEPORT CANNOT BE RESPONSIBLE FOR ANY DEVIATIONS FROM FACTORY DIMENSIONS OR INCORRECT MODEL NUMBERS.