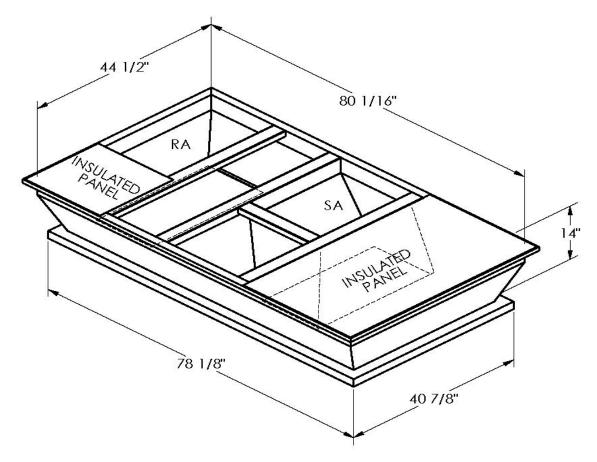

## <u>FEATURES</u>

ONE PIECE WELDED CONSTRUCTION

FACTORY INSTALLED SUPPLY TRANSITIONS

FULLY INSULATED

DESIGNED FOR EVEN WEIGHT DISTRIBUTION

FABRICATED OF HEAVY GAUGE G90 GALVANIZED STEEL

ALL WELDS SPRAYED WITH GALVANIZING COMPOUND

GASKET PROVIDED FOR UNIT TO ADAPTER SEALING

## CAMBRIDGEPORT STRONGLY RECOMMENDS CONFIRMING THE DIMENSIONS ON THIS SUBMITTAL

CURB ADAPTERS ARE BASED ON UNIT MANUFACTURERS STANDARD CURB DIMENSIONS.
CAMBRIDGEPORT CANNOT BE RESPONSIBLE FOR ANY DEVIATIONS FROM FACTORY DIMENSIONS OR INCORRECT MODEL NUMBERS.