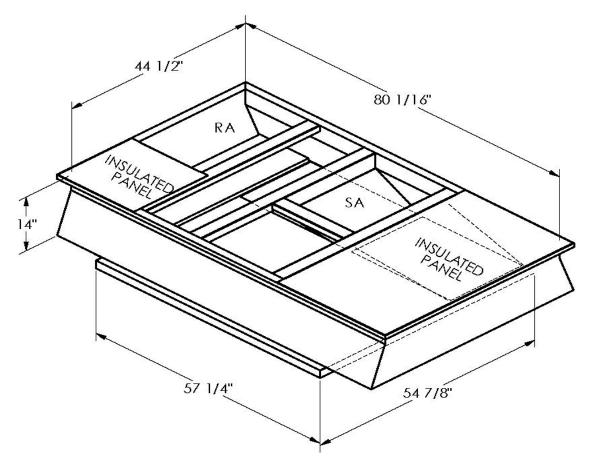

## **FEATURES**

ONE PIECE WELDED CONSTRUCTION

FACTORY INSTALLED SUPPLY TRANSITIONS

FULLY INSULATED

DESIGNED FOR EVEN WEIGHT DISTRIBUTION

FABRICATED OF HEAVY GAUGE G90 GALVANIZED STEEL

ALL WELDS SPRAYED WITH GALVANIZING COMPOUND

GASKET PROVIDED FOR UNIT TO ADAPTER SEALING

## CAMBRIDGEPORT STRONGLY RECOMMENDS CONFIRMING THE DIMENSIONS ON THIS SUBMITTAL

CURB ADAPTERS ARE BASED ON UNIT MANUFACTURERS STANDARD CURB DIMENSIONS.
CAMBRIDGEPORT CANNOT BE RESPONSIBLE FOR ANY DEVIATIONS FROM FACTORY DIMENSIONS OR INCORRECT MODEL NUMBERS.