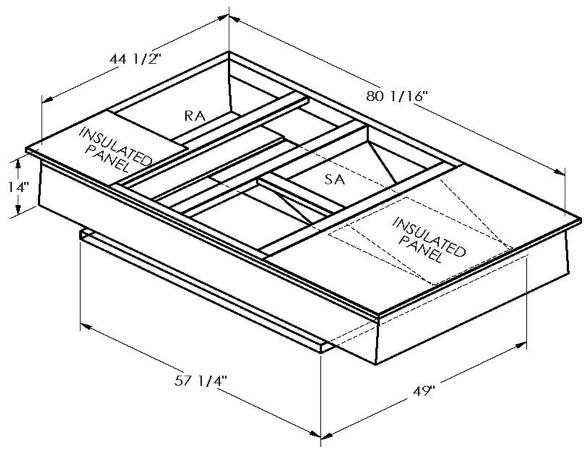

ONE PIECE WELDED CONSTRUCTION

FACTORY INSTALLED SUPPLY TRANSITIONS

FULLY INSULATED

**FEATURES** 

DESIGNED FOR EVEN WEIGHT DISTRIBUTION

FABRICATED OF HEAVY GAUGE G90 GALVANIZED STEEL

ALL WELDS SPRAYED WITH GALVANIZING COMPOUND

GASKET PROVIDED FOR UNIT TO ADAPTER SEALING

## CAMBRIDGEPORT STRONGLY RECOMMENDS CONFIRMING THE DIMENSIONS ON THIS SUBMITTAL

CURB ADAPTERS ARE BASED ON UNIT MANUFACTURERS STANDARD CURB DIMENSIONS.
CAMBRIDGEPORT CANNOT BE RESPONSIBLE FOR ANY DEVIATIONS FROM FACTORY DIMENSIONS OR INCORRECT MODEL NUMBERS.