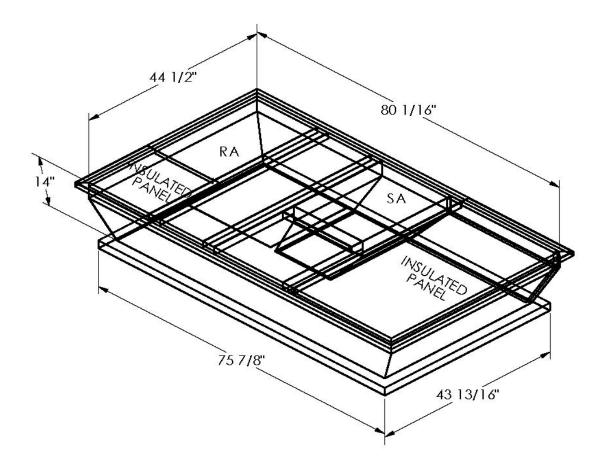

## Cambridgeport

| SUBMITTAL | Part Number |
|-----------|-------------|
|           | 2005473     |

SIGNATURE \_\_\_\_\_\_DATE

## **FEATURES**

ONE PIECE WELDED CONSTRUCTION

FACTORY INSTALLED SUPPLY TRANSITIONS

FULLY INSULATED

DESIGNED FOR EVEN WEIGHT DISTRIBUTION

FABRICATED OF HEAVY GAUGE G90 GALVANIZED STEEL

ALL WELDS SPRAYED WITH GALVANIZING COMPOUND

## CAMBRIDGEPORT STRONGLY RECOMMENDS CONFIRMING THE DIMENSIONS ON THIS SUBMITTAL

CURB ADAPTERS ARE BASED ON UNIT MANUFACTURERS STANDARD CURB DIMENSIONS.
CAMBRIDGEPORT CANNOT BE RESPONSIBLE FOR ANY DEVIATIONS FROM FACTORY DIMENSIONS OR INCORRECT MODEL NUMBERS.