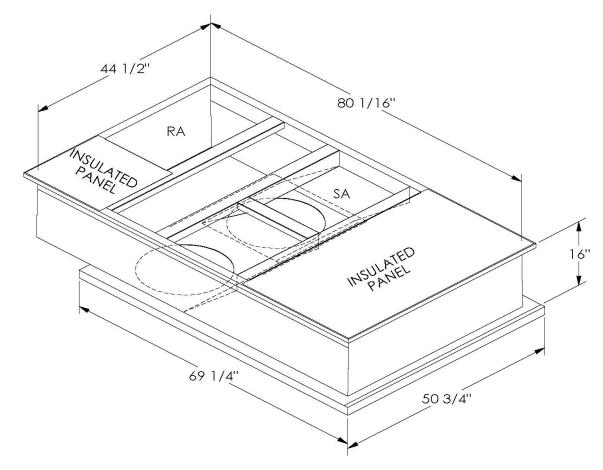

## <u>FEATURES</u>

ONE PIECE WELDED CONSTRUCTION

FACTORY INSTALLED SUPPLY TRANSITIONS

FULLY INSULATED

DESIGNED FOR EVEN WEIGHT DISTRIBUTION

FABRICATED OF HEAVY GAUGE G90 GALVANIZED STEEL

ALL WELDS SPRAYED WITH GALVANIZING COMPOUND

GASKET PROVIDED FOR UNIT TO ADAPTER SEALING

## CAMBRIDGEPORT STRONGLY RECOMMENDS CONFIRMING THE DIMENSIONS ON THIS SUBMITTAL

CURB ADAPTERS ARE BASED ON UNIT MANUFACTURERS STANDARD CURB DIMENSIONS.
CAMBRIDGEPORT CANNOT BE RESPONSIBLE FOR ANY DEVIATIONS FROM FACTORY DIMENSIONS OR INCORRECT MODEL NUMBERS.