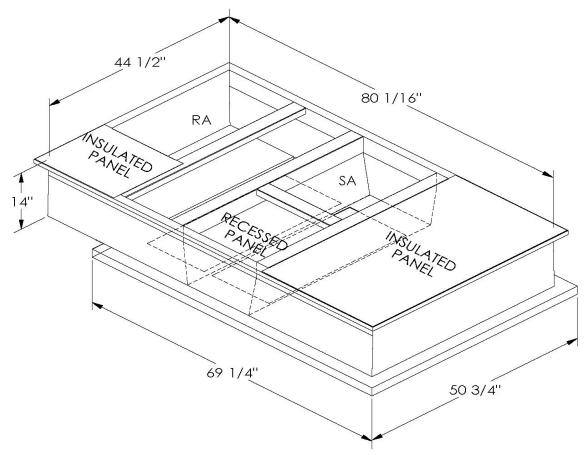

## Cambridgeport

| SUBMITTAL | Part Number |
|-----------|-------------|
|           | 2005470     |

SUBMITTED TO \_\_\_\_\_\_

JOB NAME

EQUIPMENT \_\_\_\_\_

SIGNATURE \_\_\_\_\_

DATE \_\_\_\_\_

<u>FEATURES</u>

## CAMBRIDGEPORT STRONGLY RECOMMENDS CONFIRMING THE DIMENSIONS ON THIS SUBMITTAL

CURB ADAPTERS ARE BASED ON UNIT MANUFACTURERS STANDARD CURB DIMENSIONS.
CAMBRIDGEPORT CANNOT BE RESPONSIBLE FOR ANY DEVIATIONS FROM FACTORY DIMENSIONS OR INCORRECT MODEL NUMBERS.