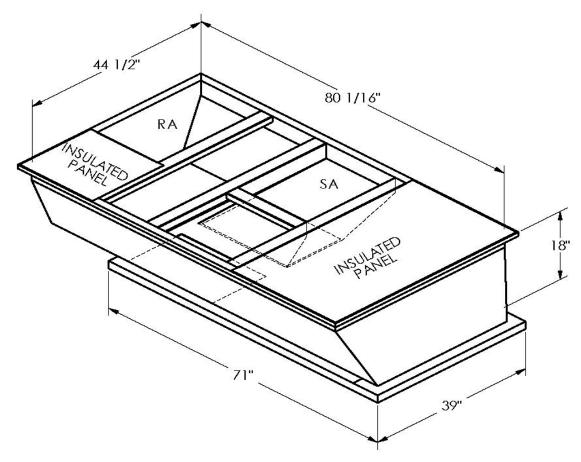

## <u>FEATURES</u>

ONE PIECE WELDED CONSTRUCTION

FACTORY INSTALLED SUPPLY TRANSITIONS

FULLY INSULATED

DESIGNED FOR EVEN WEIGHT DISTRIBUTION

FABRICATED OF HEAVY GAUGE G90 GALVANIZED STEEL

ALL WELDS SPRAYED WITH GALVANIZING COMPOUND

GASKET PROVIDED FOR UNIT TO ADAPTER SEALING

## CAMBRIDGEPORT STRONGLY RECOMMENDS CONFIRMING THE DIMENSIONS ON THIS SUBMITTAL

CURB ADAPTERS ARE BASED ON UNIT MANUFACTURERS STANDARD CURB DIMENSIONS.
CAMBRIDGEPORT CANNOT BE RESPONSIBLE FOR ANY DEVIATIONS FROM FACTORY DIMENSIONS OR INCORRECT MODEL NUMBERS.